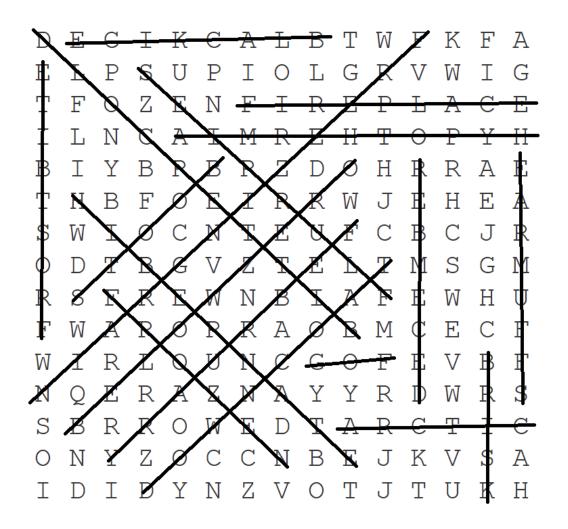

## **Winter Word Search 1**

(SOLUTION)

| ARCTIC    | BELOW ZERO    | BITTER COLD     |
|-----------|---------------|-----------------|
| BLACK ICE | BOOTS         | BRISK           |
| DECEMBER  | DOWN COAT     | EAR MUFFS       |
| FEBRUARY  | FIREPLACE     | <b>FLURRIES</b> |
| FOG       | FREEZING RAIN | FROSTBITE       |
| FROZEN    | HIBERNATE     | HYPOTHERMIA     |

## **Instructions:**

Find and circle the words from the list. Words may be forward, backward, vertical, or diagonal within the puzzle.

Courtesy of © Memory-Improvement-Tips.com
You may copy & distribute this word search without restriction
as long as this copyright notice remains in place.