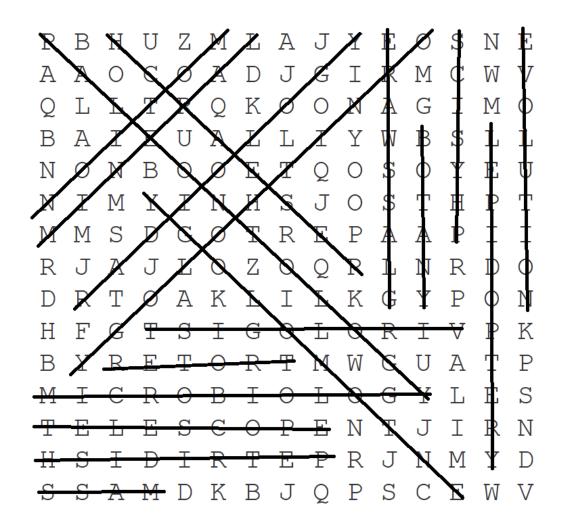

## **Science Word Search 3**

(SOLUTION)

| BOTANY       | ENTOMOLOGY   | EVOLUTION  |
|--------------|--------------|------------|
| GLASSWARE    | LEPIDOPTERY  | MASS       |
| MICROBIOLOGY | MINERAL      | MOTION     |
| ORNITHOLOGY  | PALEONTOLOGY | PETRI DISH |
| PHYSICS      | RADIOLOGY    | RESEARCH   |
| RETORT       | TELESCOPE    | VIROLOGIST |

## **Instructions:**

Find and circle the words from the list. Words may be forward, backward, vertical, or diagonal within the puzzle.

Courtesy of © Memory-Improvement-Tips.com
You may copy & distribute this word search without restriction
as long as this copyright notice remains in place.