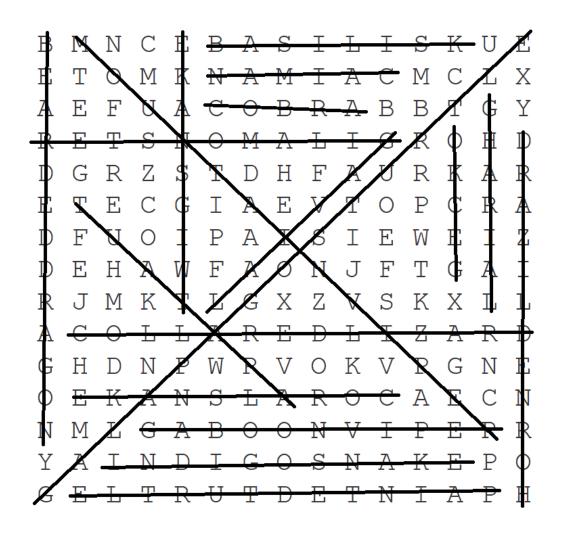

## **Reptiles Word Search 3**

(SOLUTION)

| BASILISK       | BEARDED DRAGON   | CAIMAN         |
|----------------|------------------|----------------|
| COBRA          | COLLARED LIZARD  | CORAL SNAKE    |
| GABOON VIPER   | GALAPAGOS TURTLE | GAVIAL         |
| GECKO          | GHARIAL          | GILA MONSTER   |
| HORNED LIZARD  | INDIGO SNAKE     | MOUNTAIN VIPER |
| PAINTED TURTLE | TUATURA          | TWIG SNAKE     |

## Instructions:

Find and circle the words from the list. Words may be forward, backward, vertical, or diagonal within the puzzle.

Courtesy of © Memory-Improvement-Tips.com
You may copy & distribute this word search without restriction
as long as this copyright notice remains in place.