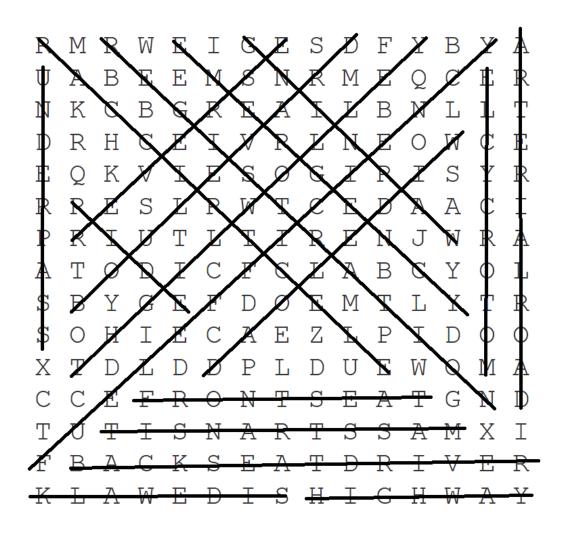

## **Driving Word Search 3**

(SOLUTION)

| ARTERIAL ROAD   | BACKSEAT DRIVER  | BOULEVARD    |
|-----------------|------------------|--------------|
| ELECTRIC CAR    | <b>EMERGENCY</b> | FRONT SEAT   |
| FUEL EFFICIENCY | HIGHWAY          | MASS TRANSIT |
| MOTORCYCLE      | REGISTRATION     | REVERSE      |
| RIDE            | SIDEWALK         | UNDERPASS    |
| WARNING         | WIDE LOAD        | YELLOW LIGHT |

## **Instructions:**

Find and circle the words from the list. Words may be forward, backward, vertical, or diagonal within the puzzle.

Courtesy of © Memory-Improvement-Tips.com
You may copy & distribute this word search without restriction
as long as this copyright notice remains in place.