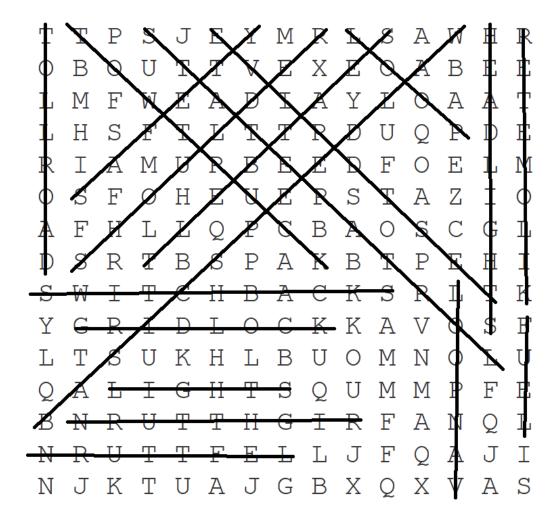

## **Driving Word Search 2**

(SOLUTION)

| BASIC SPEED LAW | FUEL        | GRIDLOCK   |
|-----------------|-------------|------------|
| HEADLIGHTS      | KILOMETER   | LEFT TURN  |
| LIGHTS          | LOOP        | RIGHT TURN |
| SAFETY          | SEATBELT    | SHOUDLER   |
| STATE PATROL    | SWITCHBACKS | TEST DRIVE |
| TOLL ROAD       | TOW TRUCK   | VAN POOL   |

## Instructions:

Find and circle the words from the list. Words may be forward, backward, vertical, or diagonal within the puzzle.

Courtesy of © <u>Memory-Improvement-Tips.com</u> You may copy & distribute this word search without restriction as long as this copyright notice remains in place.