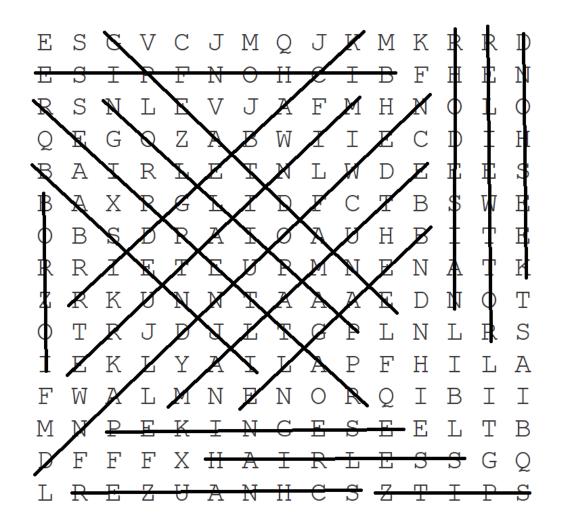

## **Dog Breeds Word Search 3**

(SOLUTION)

| BASENJI      | BEAGLE            | BICHON FRISE |
|--------------|-------------------|--------------|
| BORZOI       | <b>GREAT DANE</b> | HAIRLESS     |
| KEESHOND     | MALAMUTE          | MINIATURE    |
| NEWFOUNDLAND | PAPILLON          | PEKINGESE    |
| RAT TERRIER  | RHODESIAN         | RIDGEBACK    |
| ROTTWEILER   | SCHNAUZER         | SPITZ        |

## **Instructions:**

Find and circle the words from the list. Words may be forward, backward, vertical, or diagonal within the puzzle.

Courtesy of © Memory-Improvement-Tips.com
You may copy & distribute this word search without restriction
as long as this copyright notice remains in place.