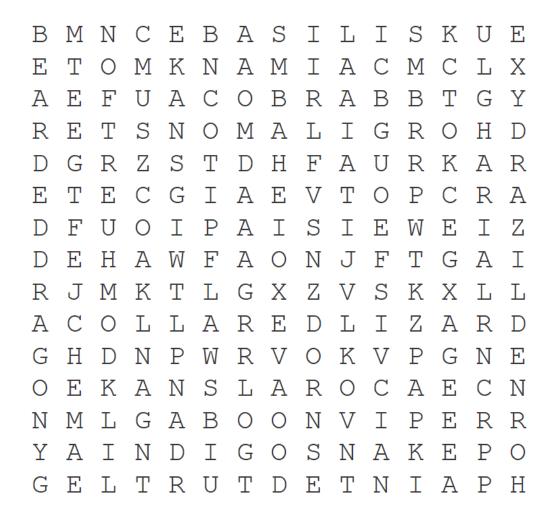

## **Reptiles Word Search 3**

| BASILISK       | BEARDED DRAGON   | CAIMAN         |
|----------------|------------------|----------------|
| COBRA          | COLLARED LIZARD  | CORAL SNAKE    |
| GABOON VIPER   | GALAPAGOS TURTLE | GAVIAL         |
| GECKO          | GHARIAL          | GILA MONSTER   |
| HORNED LIZARD  | INDIGO SNAKE     | MOUNTAIN VIPER |
| PAINTED TURTLE | TUATARA          | TWIG SNAKE     |

## **Instructions:**

Find and circle the words from the list. Words may be forward, backward, vertical, or diagonal within the puzzle.

Courtesy of © <u>Memory-Improvement-Tips.com</u> You may copy & distribute this word search without restriction as long as this copyright notice remains in place.