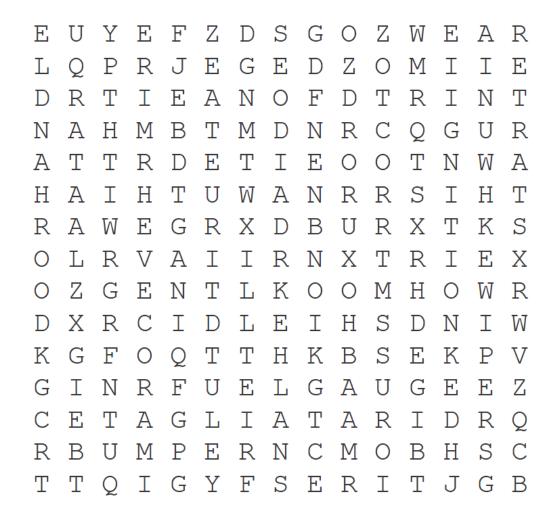

## **Car Parts Word Search 2**

| AIRBAGS     | AIR CONDITIONER | BATTERY            |
|-------------|-----------------|--------------------|
| BRAKE LIGHT | BUMPER          | DEFROSTER          |
| DOOR HANDLE | FENDER          | FUEL GAUGE         |
| IGNITION    | ODOMETER        | <b>REAR WINDOW</b> |
| STARTER     | TAILGATE        | TIRES              |
| TRUNK       | WINDSHIELD      | WIPERS             |

## Instructions:

Find and circle the words from the list. Words may be forward, backward, vertical, or diagonal within the puzzle.

Courtesy of © <u>Memory-Improvement-Tips.com</u> You may copy & distribute this word search without restriction as long as this copyright notice remains in place.